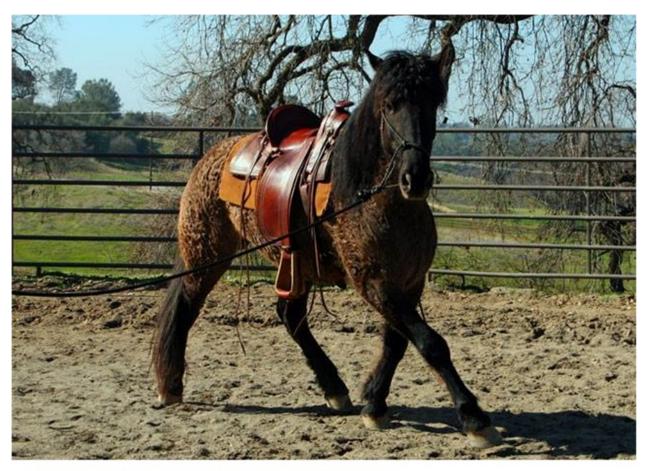

## **Preserving Curly Horse Types- Sulphur Springs Curly Mustang**

Sulphur Springs mustangs are found on HMA in Utah, these horses are of Iberian (Spanish) descent. Curlies are rare in this herd but a few have been found. One is beautiful Sulphur's Mezcal.

Sulphur's Mezcal- BLM Sulphur Curly horse. Unknown Curly Coat Gene

Mezcal was bred to Shoshoni Cruce LR, a Wilbur-Cruce straight haired stallion and foaled Curly coated Shoshone's Renegade, the only stallion carrying this unknown Sulphur Springs mustang Curly Coat Gene. Interested Curly owners are doing their best to preserve and save this small line of Sulphur Spring Curlies.