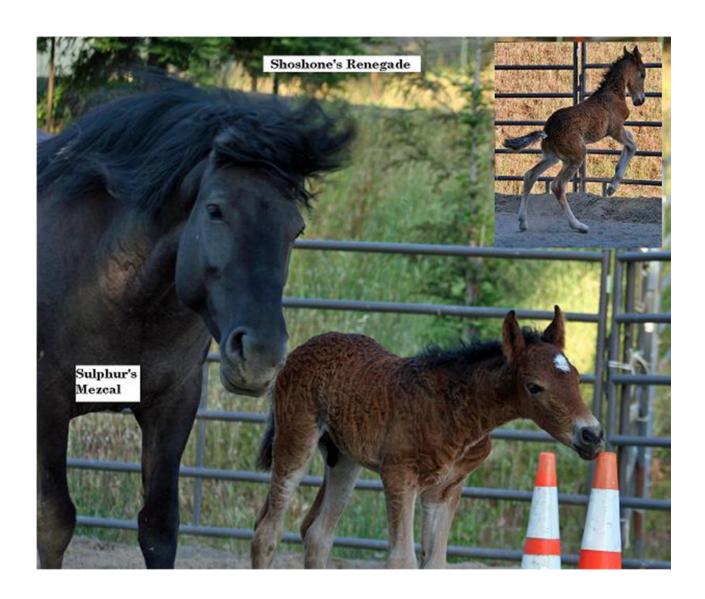

Sulphur's Mezcal- BLM Sulphur Curly horse. Unknown Curly Coat Gene

Mezcal was bred to Shoshoni Cruce LR, a Wilbur-Cruce straight haired stallion and foaled Curly coated Shoshone's Renegade, the only stallion carrying this unknown Sulphur Springs mustang Curly Coat Gene. Interested Curly owners are doing their best to preserve and save this small line of Sulphur Spring Curlies.