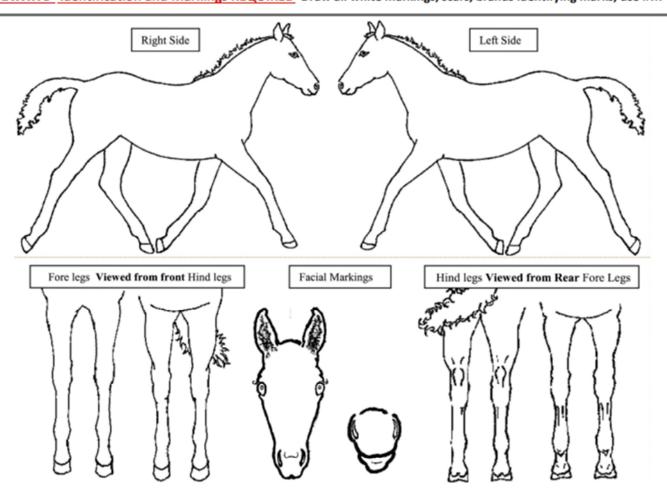

Please Crop your Photos before Emailing

DRAWING FORM REGUIRED: Print form, mark areas, scan and email to the office office@curlyhorses.org

DRAWING- Identification and Markings REQUIRED Draw all white markings, scars, brands identifying marks, use INK