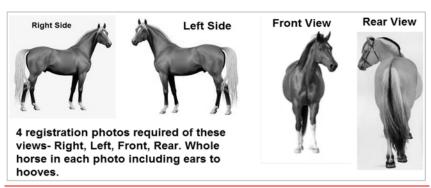

REQUIRED- Typed Pg1 form and Drawing form Pg 2 filled in, 4 view photos, Hair sample, Payment. Stallions and mares require DNA typing, geldings only a hair sample. Names can only be 30 spaces total. If the Owner is not the Breeder, a transfer is required, \$10.00 with registration fees. Other Lab & Registry DNA Reports are accepted with a \$10.00 fee. 4 view photos- Right, Left, Front and Rear, include entire horse. **Email** Page 1 and Drawing form and photos to the office-office@curlyhorses.org Postal mail Hair sample and DNA or Hair sample form to: ICHO Office, 322 Tulie Gate Rd, Tularosa, NM 88352 USA

Please Crop your Photos before Emailing

DRAWING FORM REGUIRED: Print form, mark areas, scan and email to the office office@curlyhorses.org

DRAWING- Identification and Markings REQUIRED Draw all white markings, scars, brands identifying marks, use INK