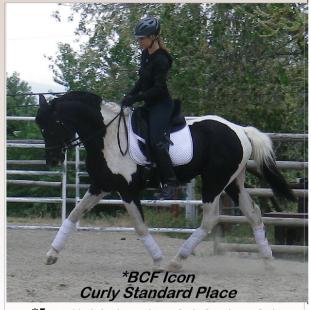

\*Icon-black & white Tobiano Curly Sporthorse Stallion,16.0hh. He's an exciting stallion who turns heads under saddle. He measures up well to other Sporthorse stallions. Available limited book, offspring available now and in the future. All foals eligible with ICHO, CSI, PtHA and CPHA, Canadian and American Pinto registries. **\*Icon** is a proven breeder. Shelly White, Owner, Curly Standard Place, 25210 Wildhorse Rd, Summerland, BC V0H 1Z3 Canadacurlystandardplace@gmail.com