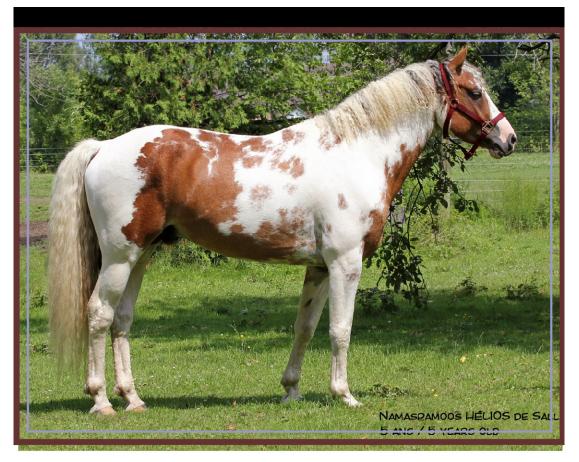

## \*Namaspamoos Hélios de Sally ICHO/NACHR#1264-D (\*Curly Sally

ICHO/NACHR#57-D x \*WK Harley CSI C00627-06) 16+HH. Bay Tobiano Sabino, born May 23, 2009. Live Cover and A.I.

Hélios is a true sport-horse type Curly with beautiful natural gaits, size and the sweetest temperament. He is very gentle with awesome training dispositions. More info on our web-site: curlyquebec.com