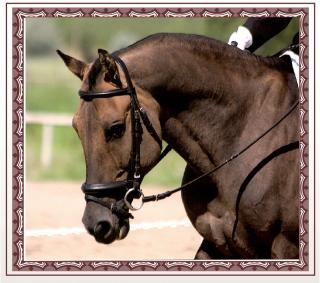

\*Y.S. Kinyobi ICHO #1066-D\_15hh Mahogany Bay, star, strip and snip, 4 socks Kinyobi is an exceptional I'm All That (AKA: Mozart) is a very nice up and coming stallion with floating movement, excellent conformation and superior temperament. He passes these traits along in his offspring. He has offspring from Curlies as well as Sporthorses. Most of his offspring continue in the show ring and excel in Dressage. They have been amateur friendly and have a great work ethic. Scored very well at the ICHO inspection in September. Available for live cover and AI. Yanagi Stables, 797066 3rd Line E, Mulmur, Ontario.trish@yanagistables.com

15.1hh (and growing) Black, blaze and coronet band. stallion. He has size, should finish close to 16hh, he is a nice mover, is athletic, sweet temperament and easy to work with. He is the son of \*BCF Icon owned and shown by Shelly White. Mozart will be not be offered for stud this year but to a select few next year. Scored very well at the ICHO inspection in September. Yanagi Stables,