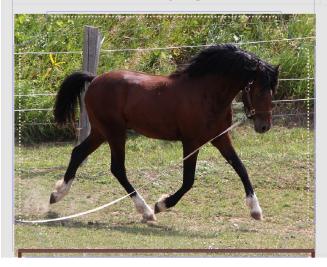

## \*Namaspamoos Hélios de Sally ICHO/NACHR#1264-D (\*Curly Sally

ICHO/NACHR#57-D x \*WK Harley CSI C00627-06) 16+HH. Bay Tobiano Sabino, born May 23, 2009. Live Cover and A.I.

Hélios is a true sport-horse type Curly with beautiful natural gaits, size and the sweetest temperament. He is very gentle with awesome training dispositions. More info on our web-site: curlyquebec.com