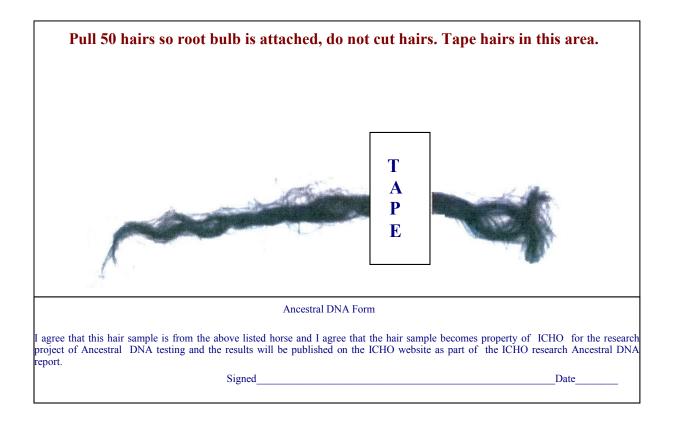

## Fill out the form and attach 50 pulled hairs from the mane or tail, attach to the form with tape. Be sure you have roots ends on each hair sample.

Owners send form, hair sample and \$25.00 payment to ICHO